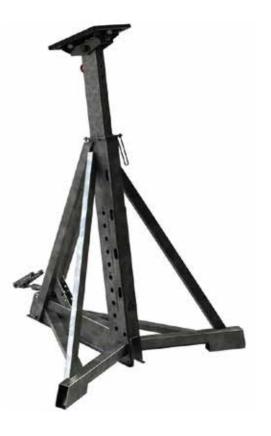

## IF IT'S CRADLING, IT'S NAUTIPARK

**QUICK PAD** 5 T

PARKUP EVO 5/6/10T

**WUM** 20 T

100 % ■ 【 €

in the database

of cradling solutions

+ 98 %