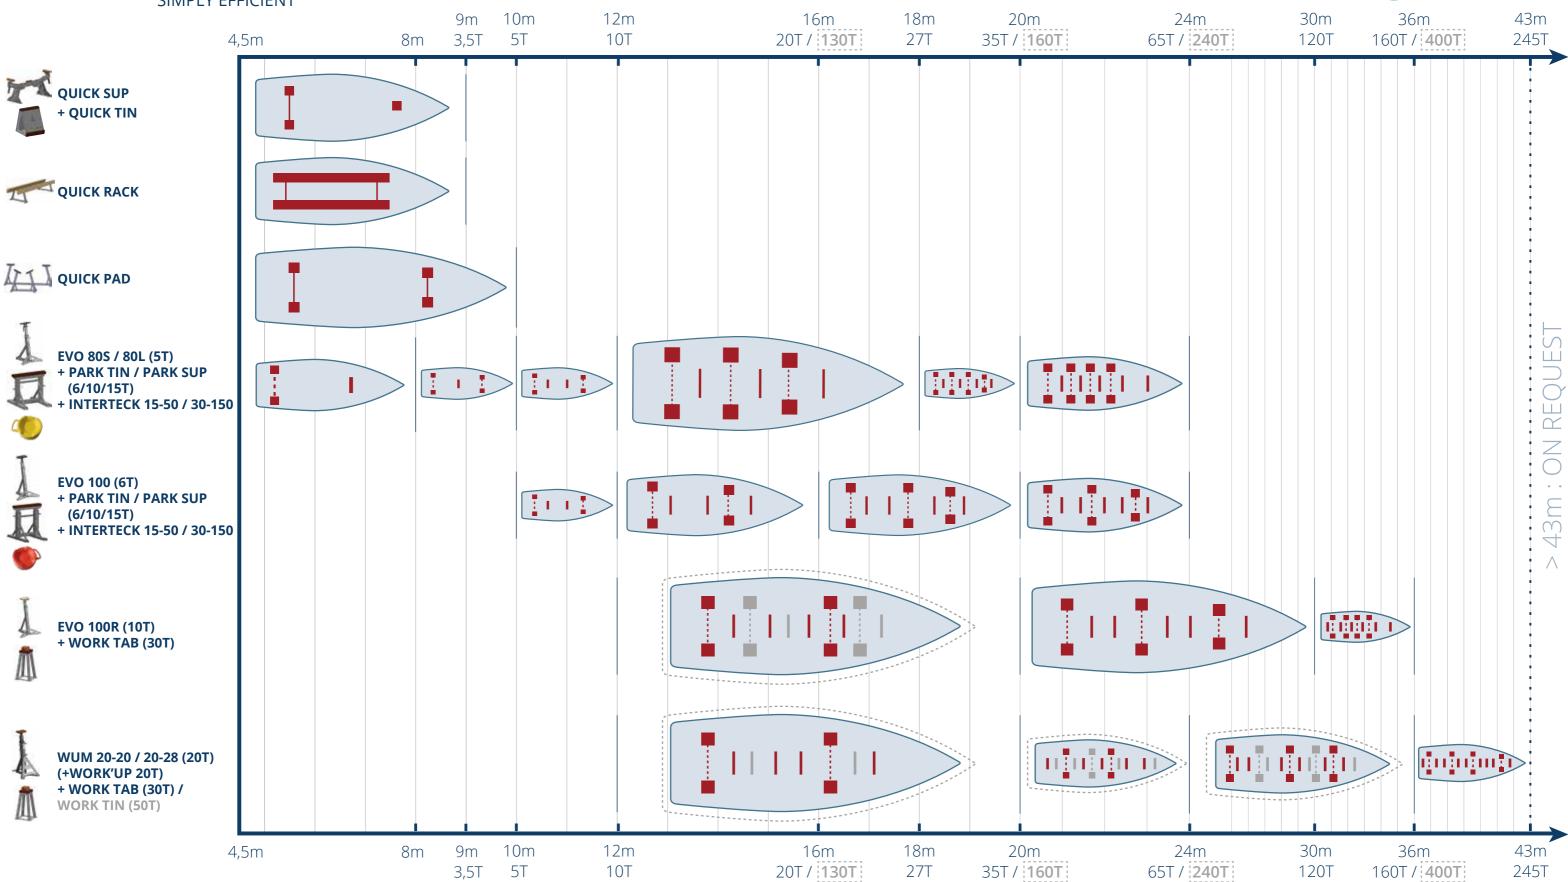

## NAUTIPARK CRADLING RECOMMENDATION

www.cradleboats.com

(height of the wooden blocks to place the keel, weather conditions, ground, material, careening or wintering...)

VERSATILE, ERGONOMIC, EFFICIENT & ROBUST

100 % ■ €

Draft (m)

(height of the wooden blocks to place the keel, weather conditions, ground, material, careening or wintering...)