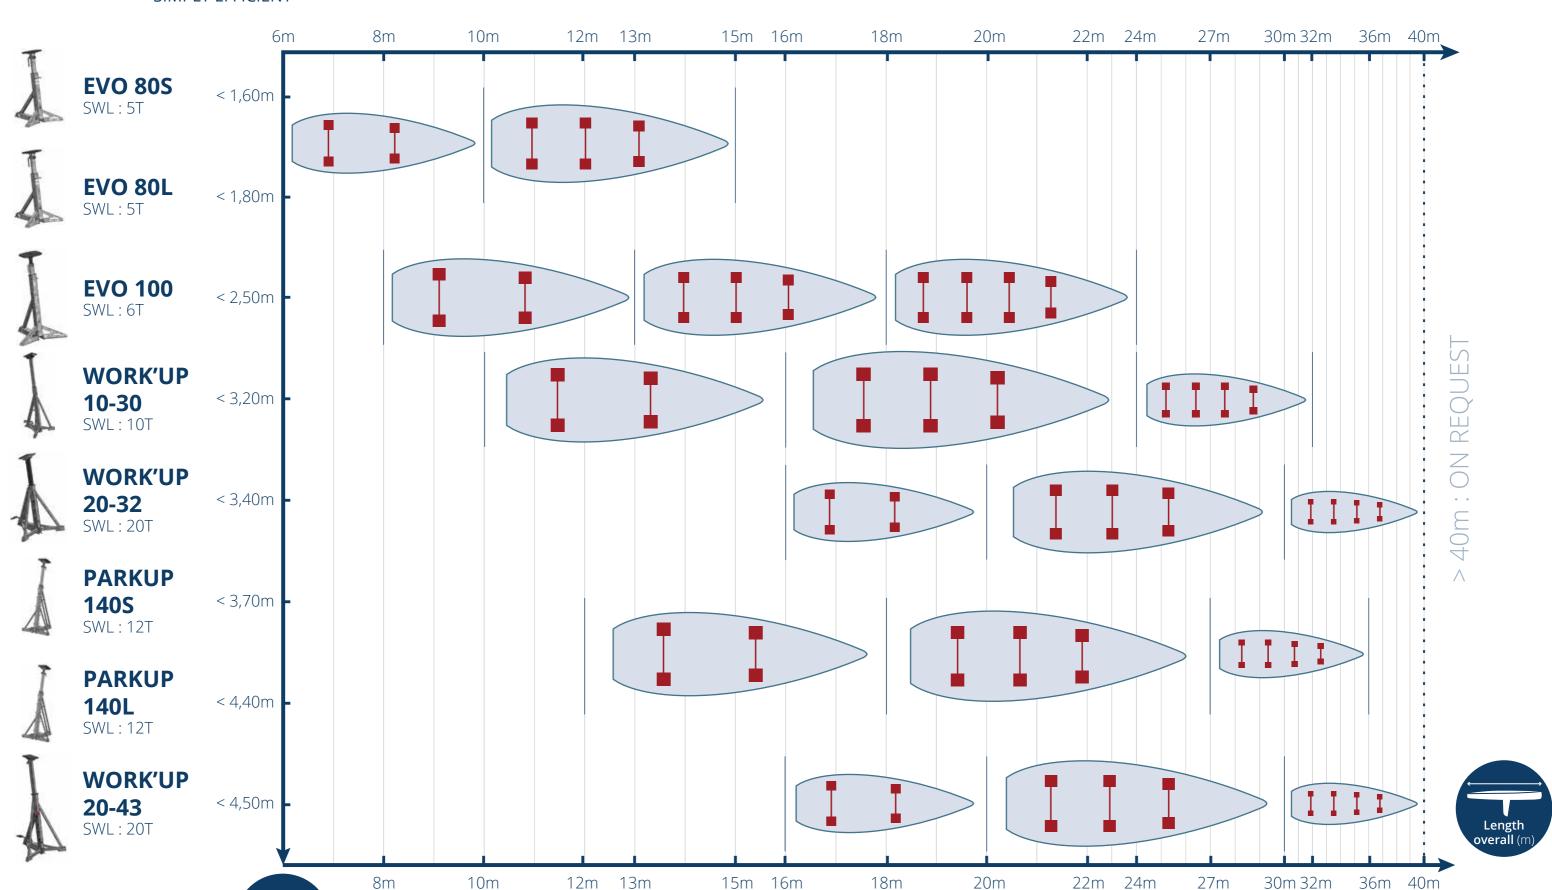

VERSATILE, ERGONOMIC, EFFICIENT & ROBUST

## NAUTIPARK CRADLING RECOMMENDATION

www.cradleboats.com

(height of the wooden blocks to place the keel, weather conditions, ground, material, careening or wintering...)

VERSATILE, ERGONOMIC, EFFICIENT & ROBUST

100 % ■ €

Draft (m)

(height of the wooden blocks to place the keel, weather conditions, ground, material, careening or wintering...)