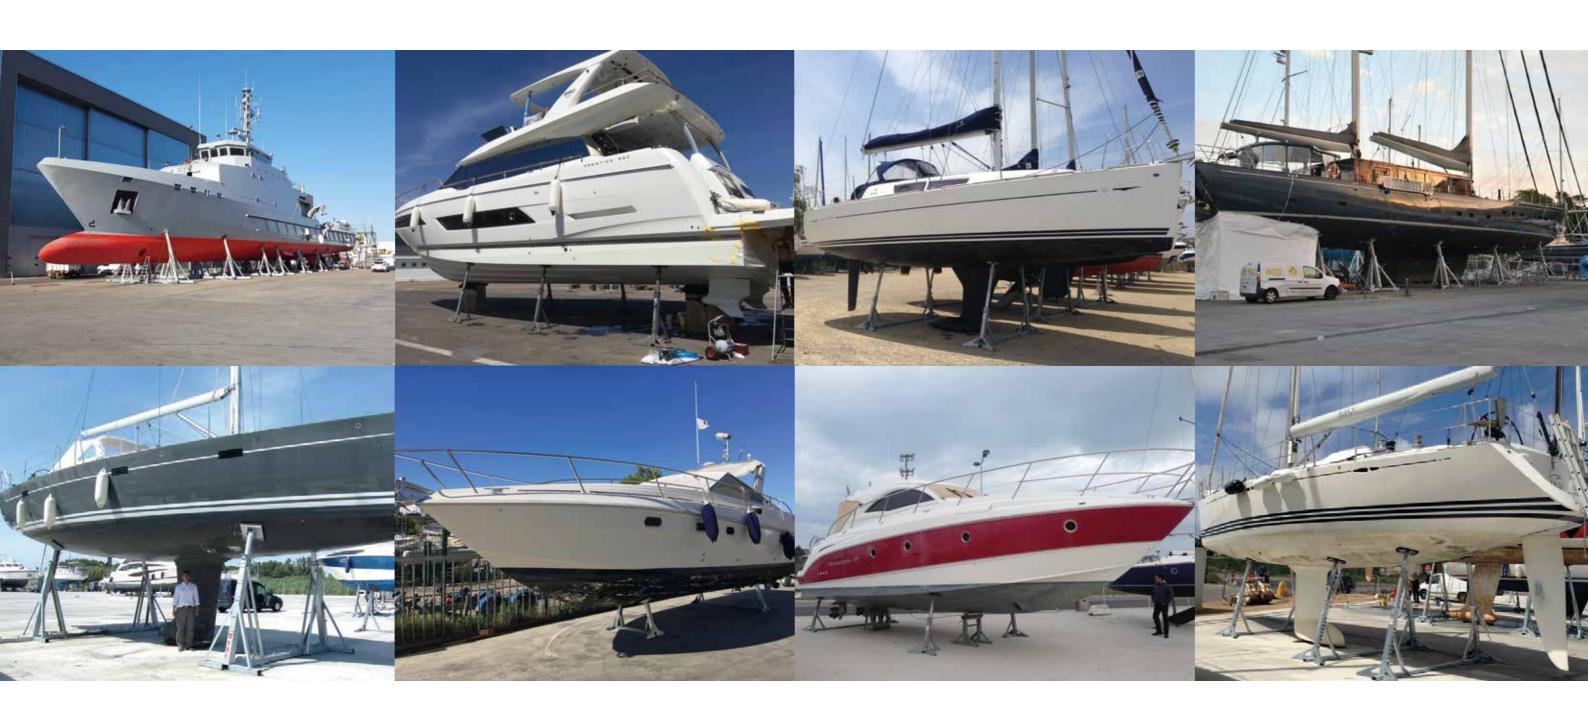

VERSATILE, ERGONOMIC, EFFICIENT & ROBUST

## IF IT'S CRADLING, IT'S NAUTIPARK



**QUICK PAD** 5 T

PARKUP EVO 5/6/10T

**WUM** 20 T











100 % ■ 【 €



in the database

of cradling solutions



+ 98 %



+ 50 %

time saved in cradling and handling



100%

safety & comfort

for men and boats











## MOTORBOATS

## NAUTIPARK CRADLING RECOMMENDATION



www.cradleboats.com









(height of the wooden blocks to place the keel, weather conditions, ground, material, careening or wintering...)



VERSATILE, ERGONOMIC, EFFICIENT & ROBUST



100 % ■ €

Draft (m)



(height of the wooden blocks to place the keel, weather conditions, ground, material, careening or wintering...)