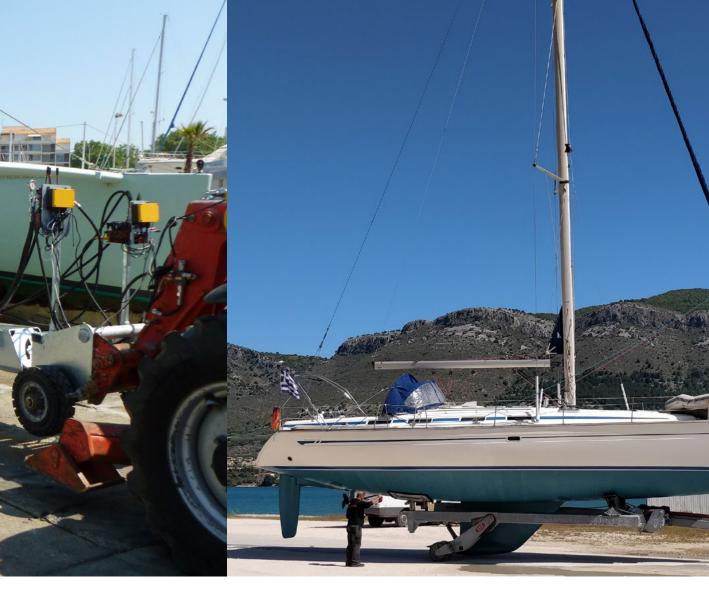

RACKS 2UP / 3UP

**QUICK** SUP

**QUICK** PAD

5 T

1.5 / 8 / 12 T

TIN

**PARK** SUP 8 / 12 / 20 T

PARKUP EVO

**WUM**20 T

W | W

**WORK**UP 10 / 20 T

**INTER**TECK 1.5 - 5 T / 3 - 15 T

**QUICK**LEV 2,5 / 5 / 10 / 17 T

PARKLIFT

MODULUP

2.25 T | 1.5 / 2.5 / 5 T