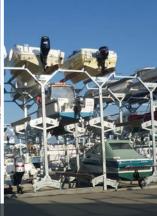

RACKS 2UP / 3UP

**QUICK** SUP

**QUICK** PAD

5 T

1.5 / 8 / 12 T

TIN

**PARK** SUP 8 / 12 / 20 T

PARKUP EVO

**WUM**20 T

W | W

**WORK**UP 10 / 20 T

**INTER**TECK 1.5 - 5 T / 3 - 15 T

**QUICK**LEV 2,5 / 5 / 10 / 17 T

PARKLIFT

MODULUP

2.25 T | 1.5 / 2.5 / 5 T