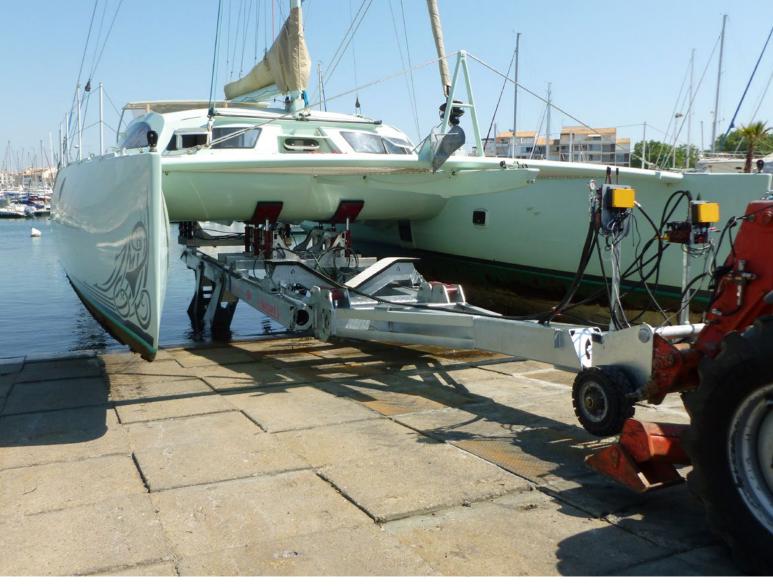

RACKS 2UP / 3UP

**QUICK** SUP

**QUICK** PAD

5 T

1.5 / 8 / 12 T

TIN

**PARK** SUP 8 / 12 / 20 T

PARKUP EVO

**WUM**20 T

W | W

**WORK**UP 10 / 20 T

**INTER**TECK 1.5 - 5 T / 3 - 15 T

**QUICK**LEV 2,5 / 5 / 10 / 17 T

PARKLIFT

MODULUP

2.25 T | 1.5 / 2.5 / 5 T