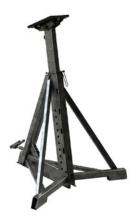

**WUM**20 T

W | W

**WORK**UP 10 / 20 T

**INTER**TECK 1.5 - 5 T / 3 - 15 T

**QUICK**LEV 2,5 / 5 / 10 / 17 T

PARKLIFT

MODULUP

2.25 T | 1.5 / 2.5 / 5 T