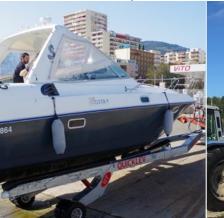

NAUTIPARK is a French Technological Company and Leading Equipment Manufacturer in the fields of boat cradling, storage and handling.

Based in Saint-Brévin-les-Pins, the company exports all over Europe and employs more than 12 people with a turnover of 2 million euros in

Its innovation policy allows it to optimize its clients' efficiency, its competition and build strong commercial relationships with large operators while providing reactive local services.

100 % french