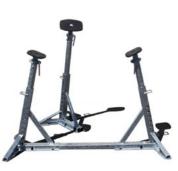

**WUM**20 T

W | W

**WORK**UP 10 / 20 T

**INTER**TECK 1.5 - 5 T / 3 - 15 T

**QUICK**LEV 2,5 / 5 / 10 / 17 T

PARKLIFT

MODULUP

2.25 T | 1.5 / 2.5 / 5 T