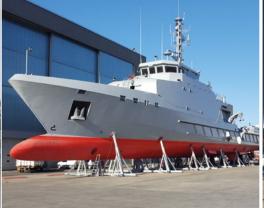

RACKS 2UP / 3UP

**QUICK** SUP

**QUICK** PAD

5 T

1.5 / 8 / 12 T

TIN

**PARK** SUP 8 / 12 / 20 T

PARKUP EVO

**WUM**20 T

W | W

**WORK**UP 10 / 20 T

**INTER**TECK 1.5 - 5 T / 3 - 15 T

**QUICK**LEV 2,5 / 5 / 10 / 17 T

PARKLIFT

MODULUP

2.25 T | 1.5 / 2.5 / 5 T